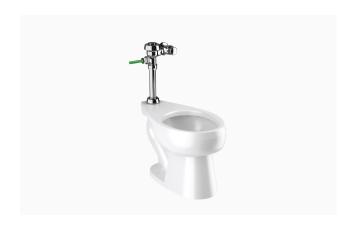

#### DESCRIPTION

ST-2009 Water Closet and SLOAN WES 111 Flushometer.

### **COMPONENTS**

• Flushometer: Code 3760000 • Water Closet: Code 2102009

## **FIXTURE FEATURES**

- White Vitreous China
- · Elongated bowl
- Floor mounted, floor outlet
- Siphon jet flushing action achieves 1000g Map score when used with any Sloan flushometer
- Water spot area: 101/8" x 93/8" (26 cm x 24 cm)
- 1½" I.P.S. top spud inlet
- 2½" fully glazed trapway
- Closet bolts and caps included
- · Toilet seat not included
- Static load rating of 1000 lbs. (See Notes)
- WaterSense compliant when used with a WaterSense compliant flushometer