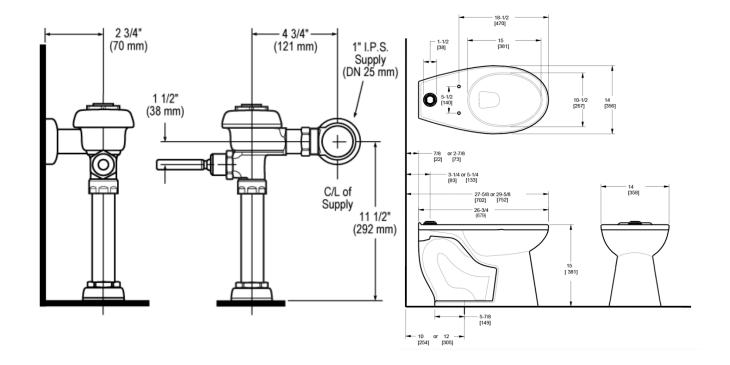

### **DETAILS**

• Flush Volume: 1.6/1.1 gpf (6.0/4.2 Lpf)

Nominal Dimensions: 26 ¾" × 14" × 15" (679 × 356 × 381mm)

## **FIXTURE FEATURES**

- White Vitreous China
- · Elongated bowl
- Floor mounted, floor outlet
- Siphon jet flushing action achieves 1000g Map score when used with any Sloan flushometer
- Water spot area: 101/8" x 93/8" (26 cm x 24 cm)
- 1½" I.P.S. top spud inlet
- 2½" fully glazed trapway
- Closet bolts and caps included
- · Toilet seat not included
- Static load rating of 1000 lbs. (See Notes)
- WaterSense compliant when used with a WaterSense compliant flushometer

# **ROUGH-IN**

Phone: 800.982.5839 • Fax: 800.447.8329 • sloan.com